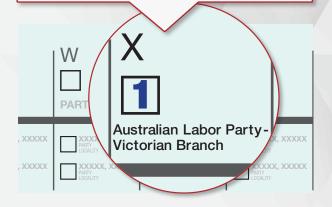

### LARGE BALLOT PAPER:

Just put Number 1 in Box "X" for the Australian Labor Party.

OR

Vote below the line by clearly numbering at least 5 boxes starting with the ALP candidates.